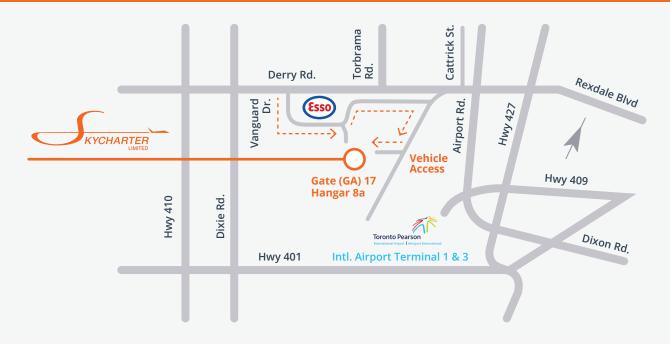

## DIRECTIONS TO Skycharter FBO

When arriving at Skycharter, passengers are asked to pull up to gate GA17 and buzz at the intercom. Please state your aircraft tail registration or your company name and wait at the gate until a line service attended arrives to escort you directly to the aircraft. We ask that keys to vehicles are left with reception, so vehicles can be ramped for aircraft arrival.

GPS Address: 6796 Vanguard Drive, Mississauga, ON Unicom Frequency: 129.75 Telephone: 1.888.559.4713

## Directions to Skycharter

**From East/downtown:** Take the Gardiner Expressway West to the 427 North. Exit off the 427 North onto Rexdale Blvd./Derry Road. Turn West (left) on Derry Road and continue past Airport Road. Turn left on Vanguard and follow the signs to Hangar 8, parallel to Derry Road. Skycharter will be located on the right-hand side of the road.

**From West (Mississauga/Oakville/Burlington/Hamilton):** Take the 401 East and exit Dixie Road North. At Derry Road turn right (East). Turn right on Vanguard and follow the signs to Hangar 8, parallel to Derry Road. Skycharter is on the right-hand side of the road.

**From north (Brampton):** Take 410 South and exit Derry Road. Head East (turn left). Turn right at Vanguard and follow the signs to Hangar 8, parallel to Derry. Skycharter will be located on the right-hand side of the road.

**From East/uptown (North York):** Take the 401 West to exit 409 West. Take the 409 to the 427 North. Exit off the 427 North onto Rexdale Blvd./Derry Road. Turn West (left) on Derry Road and continue past Airport Road. Turn left on Vanguard and follow the signs to Hangar 8, parallel to Derry. Skycharter will be located on the right-hand side of the road.